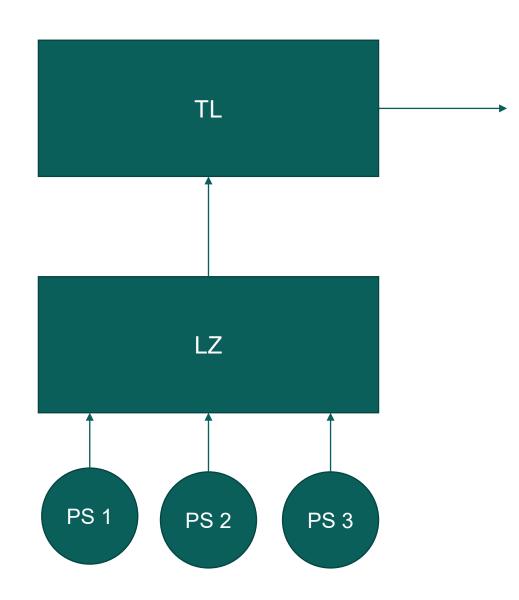

ents 320 19.8K Diagnosis Medication 7.4K 0 6 12 18 24 30 36 42 48 54 60 66 72 78 84 100M Procedures

Clinerion 2020 - last updated 30.10.2020 17:04

Dashboard

355K

**Total Patients** 

00

Searches

120K

80K

60K

40K

20K

August

Total Data Elements

Diagnosis Medication

Procedures Lab Test

Sub Elements

1.45M

**Total Cases** 

Enter Search Term

80 HO

≗ 355K H 5

Switzerland

≗ 355K H 5

\_° 113K

≥ 26.1K

△ 68.5K

△ 41.7K

≥ 105K

20

Universitätsspital Zürich (USZ) -

Hôpitaux Universitaires de Genève

Universitätsspital Basel (USB) -

vaudois (CHUV) - operation

Universitätsspital Bern (INSEL) -

H O

HO

H O

20 HO

355'000

patients

Centre hospitalier universitaire



# DWH as virtual hospital data stream: CDS onsite testing



#### **Exchange services on top of the DWH**









#### Thanks for your attention