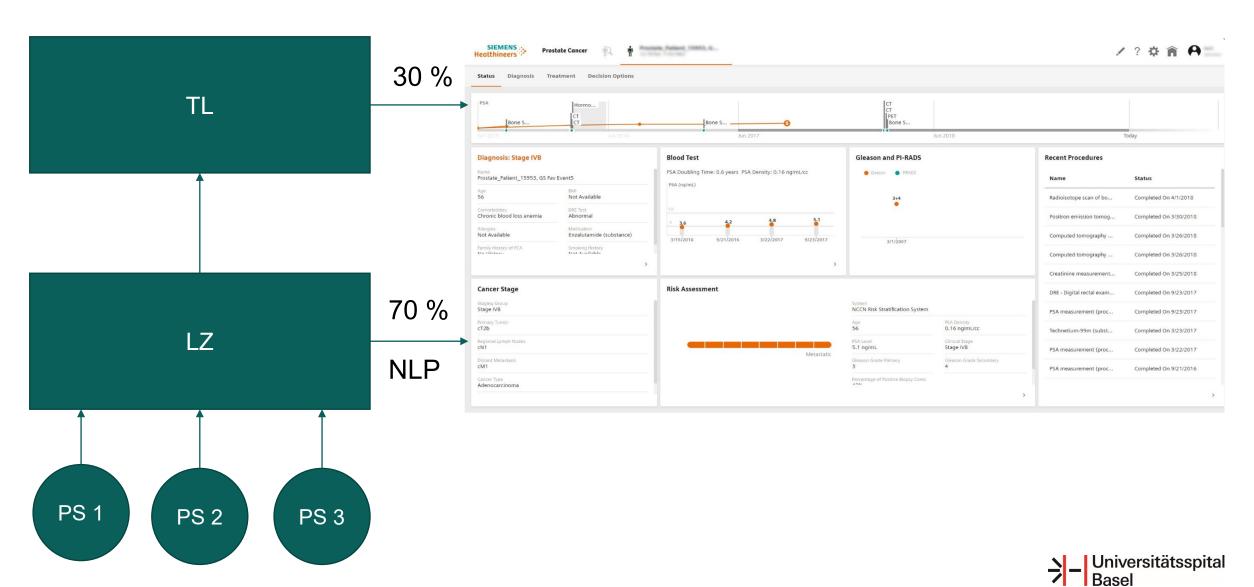

gory Average Female Male Unknown Total Data Elements 320 19.8K Diagnosis Medication 7.4K 0 6 12 18 24 30 36 42 48 54 60 66 72 78 84 100M Procedures

Clinerion 2020 - last updated 30.10.2020 17:04

Dashboard

355K

**Total Patients** 

00

Searches

120K

80K

60K

40K

20K

August

Total Data Elements

Diagnosis Medication

Procedures Lab Test

Sub Elements

1.45M

**Total Cases** 

Enter Search Term

80 HO

≗ 355K H 5

Switzerland

≗ 355K H 5

\_° 113K

≥ 26.1K

△ 68.5K

△ 41.7K

≥ 105K

20

Universitätsspital Zürich (USZ) -

Hôpitaux Universitaires de Genève

Universitätsspital Basel (USB) -

vaudois (CHUV) - operation

Universitätsspital Bern (INSEL) -

H O

HO

H O

20 HO

355'000

patients

Centre hospitalier universitaire



# DWH as virtual hospital data stream: CDS onsite testing



#### **Exchange services on top of the DWH**









#### Thanks for your attention