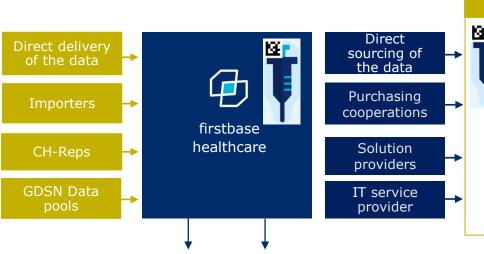

### Healthcare

## firstbase as part of the ecosystem

**Data recipient** 

# REGULATORY DATABASES GUDID FUDAMED

GUDID EUDAMED (SWISSDAMED)

### OTHER DATABASES

E.g. national implant registers (LIR, NHS)

Hospitals