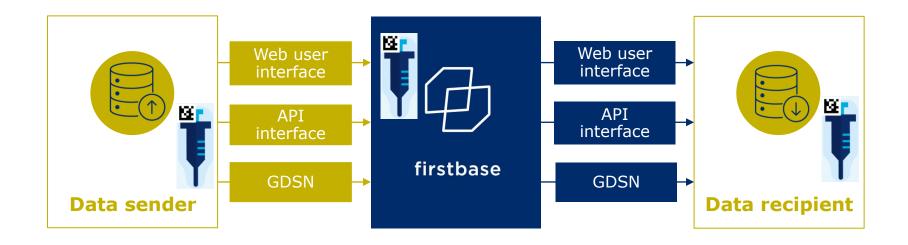

### firstbase – data exchange made easy

Master data is maintained directly by the manufacturer

Access to the central platform

**Changes immediately available everywhere** 

Master data is checked for plausibility and completeness

Complete, up-to-date and correct master data

## firstbase – the central platform

### Sending product master data

## Receiving product master data