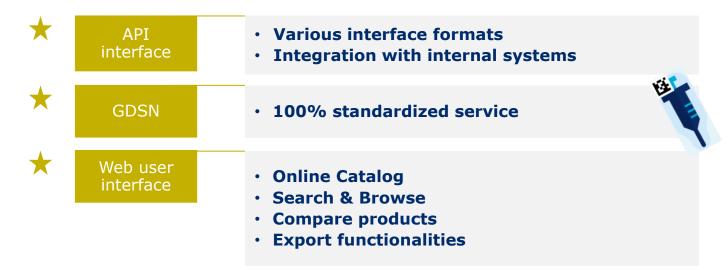

### Sending product master data

### Your possibilities and advantages

## Receiving product master data

#### Open

The firstbase API interface enables fast and simple integration - optionally in a next step.

#### Open

The firstbase API interface enables a fast and simple integration optionally in a next step.